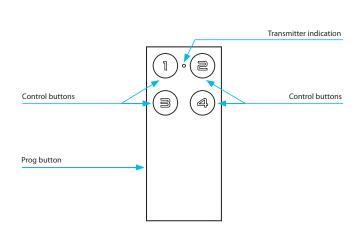

- Key fob sized remote control, available in black.
- When pressing the button, it sends a set signal (ON/OFF, dimming, time switching OFF/ON, blinds up/down).
- Four buttons enable control of four units independently.
- Battery power supply (3 V CR 2032 battery included in the supply) with battery life of around 5 years based on frequency of use.

## EAN code:

| KF-4: 859518 | 8193757 |
|--------------|---------|
|              |         |

| Technical parameters        | KF-4                                         |
|-----------------------------|----------------------------------------------|
| Supply voltage:             | 3 V CR 2032 battery                          |
| Battery life:               | around 5 years based on frequency of use     |
| Transmission indication:    | red LED                                      |
| Number of buttons:          | 4                                            |
| Communication protocol:     | RFIO3                                        |
| Transmitter frequency:      | 866–922 MHz (for more information see p. 81) |
| Signal transmission method: | unidirectionally addressed message           |
| Range:                      | in open space up to 200 m                    |
| Other data                  |                                              |
| Operating temperature:      | -10 to +50 °C                                |
| Operating position:         | any                                          |
| Colour design:              | black                                        |
| Protection:                 | IP20                                         |
| Contamination degree:       | 2                                            |
| Dimensions:                 | 64 x 25 x 10 mm                              |
| Weight:                     | 16 g                                         |
| Related standards:          | EN 60730, EN 63044, EN 300 220, EN 301 489   |