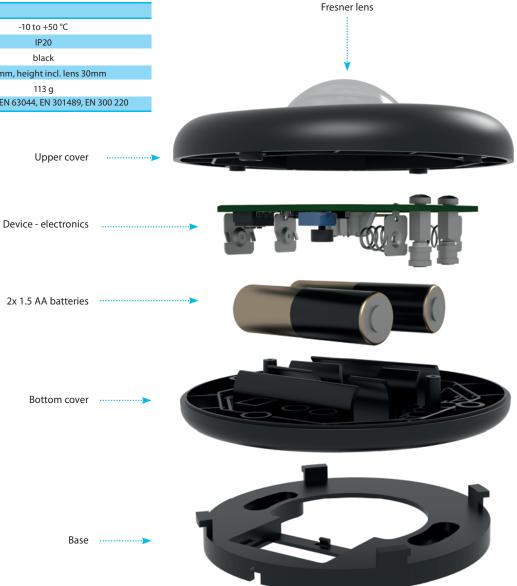

EAN code: PD-1: 8595188193788

| Technical parameters        | PD-1                                                 |
|-----------------------------|------------------------------------------------------|
| Power supply:               | 2x 1.5 V AA batteries                                |
| Battery life:               | up to 1 year, according to the number of activations |
| Drained battery indicator:  | yes                                                  |
| Control                     |                                                      |
| Communication protocol:     | RFIO3                                                |
| Frequency:                  | 866–922 MHz                                          |
| Repeater function:          | no                                                   |
| Detection angle:            | 110°                                                 |
| Detection distance:         | max. 9.5 m                                           |
| Recommended working height: | max. 2.5 m                                           |
| Other data                  |                                                      |
| Working temperature:        | -10 to +50 °C                                        |
| Protection:                 | IP20                                                 |
| Colour:                     | black                                                |
| Dimension:                  | ø 95mm, height incl. lens 30mm                       |
| Weight:                     | 113 g                                                |
| Related standards:          | EN 60730, EN 63044, EN 301489, EN 300 220            |

- The motion detector PIR is used to detect presence persons moving inside the building interior.
- Use:
  in combination with a switching unit for automatic control of lighting or triggering an alarm.
- by means of the Mini Bridge MB-1, detection can be displayed on your smart phone in the form of a notification; alarms are stored in the history, which is visualized in the iNELS Home app.
- Sensitivity settings of the PIR detector for eliminating unwanted triggering.
- Option of activation/deactivation of the LED indicator on the detector cover.
- Power supply: 2x 1.5 V AA batteries, the battery life is around 1 year.
- "Low Battery" Alerts by double LED flashing or on iNELS Home App.
- The detectors are compatible with switching components marked with the RFIO3 communication protocol and the eMini Bridge.